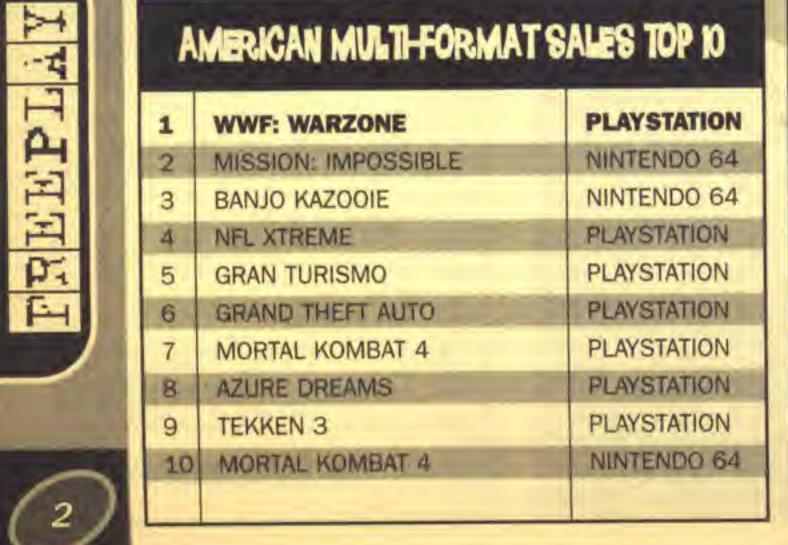

# SEPTEMBER CONSOLE GAMES CHART

TRY BOTH CONSOLES OUT FOR YOURSELF IN OUR NEW FUTURISTIC CONSOLE DISPLAY AND BROWSE THROUGH OVER 75 GAMES AND A WIDE RANGE OF ACCESSORIES.